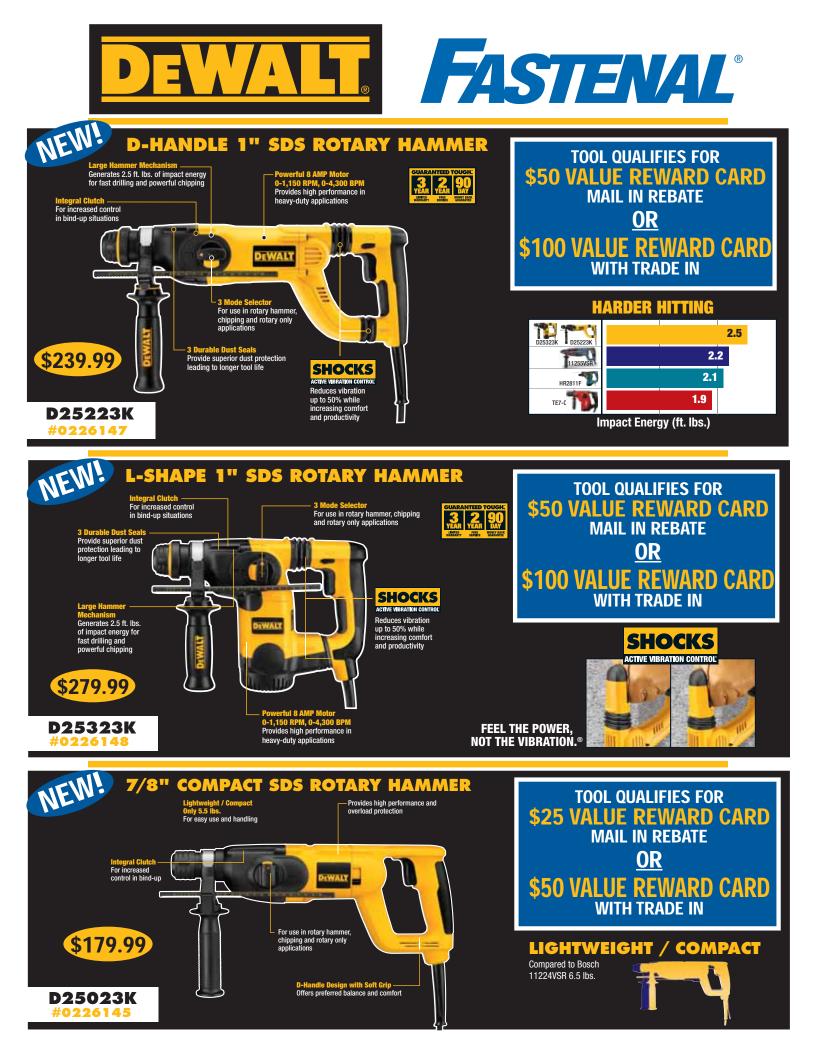

| DEWALT Trade-In Rebate FASTENAL<br>Requires the Trade in of (1) Non-DEWALT SDS Rotary Hammer